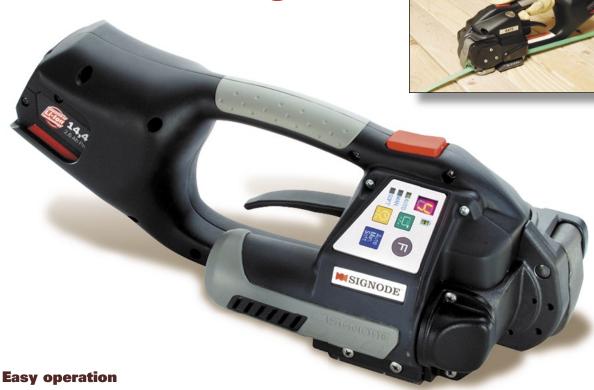

## **BXT2-16**

**Battery Powered Combination Tool for Polyester and Polypropylene Strapping** 

# More strapping cycles between recharges

- Ergonomic design reduces operator fatigue
- Simple two-button operation

#### Versatile design

- Light or regular tension adjustment
- Semiautomatic and automatic settings with one button operation
- Accommodates polyester and polypropylene strapping
- Optional electrical cord adaptor for stationary applications

#### Low maintenance

- Brushless motor for less wear and longer life
- Innovative battery design reduces contact damage